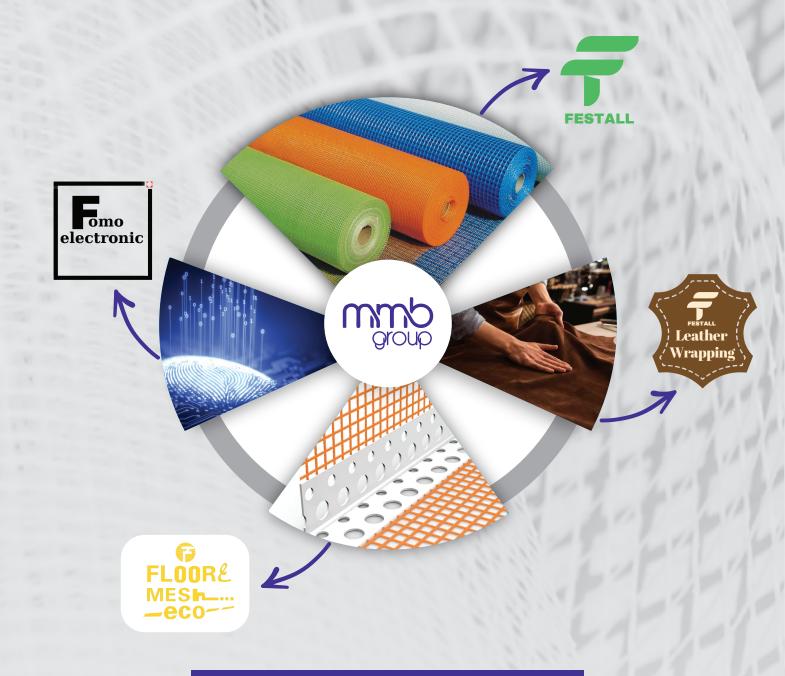

## **Our Brands**

MMB GROUP was established in 2015 to construct modern buildings, having completed projects in over 600,000 square meters across multiple cities, including 23,000 square meters under its own facilities.

With our experience from the past, we synthesize discovered building materials and offer them worldwide.

Our partner firms produce the highest quality products in their manufacturing facilities and expand their market networks by distributing them through us.