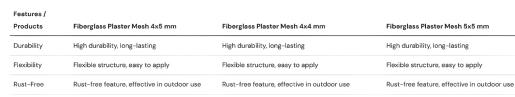

Application Area

Mesh Size

Thickness

#### **Main Features**

• Materiel fiberglass

Exterior plaster applications, suitable for

thick plaster layers

5x5 mm

Thick

- Mesh range: 4 × 4, 5 × 5, 4 x 5 mm.
- Roll Length and Width: 50x1 m<sup>2</sup>
- Weight: 145 160 165 g/m<sup>2</sup>
- · Color: .Orange, Blue, Green, White

4x4 mm

Medium

General-purpose surface reinforcement, interior

wall and ceiling surfaces

#### Product Strength and Flexibility Features Table

Fine workmanship surfaces, crack prevention

on detailed surfaces

4x5 mm

Thin