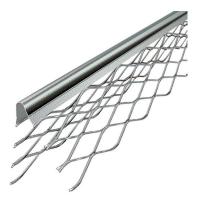

# Angle Bracket Equipment

#### **Corner Mesh**

- Material:High-quality plastic and fiberglass blend.
- Size: 2m, 2.5m, 3m, or custom sizes.
- Color: White, gray, or custom colors.
- Thickness: Standard 1.0mm, 1.2mm, or 1.5mm.
- Application: Easy to cut and apply.
- Packaging: Standard 50 pieces/box or customized packaging.
- Weight: Lightweight and easy to use, approximately 0.5kg/2m.