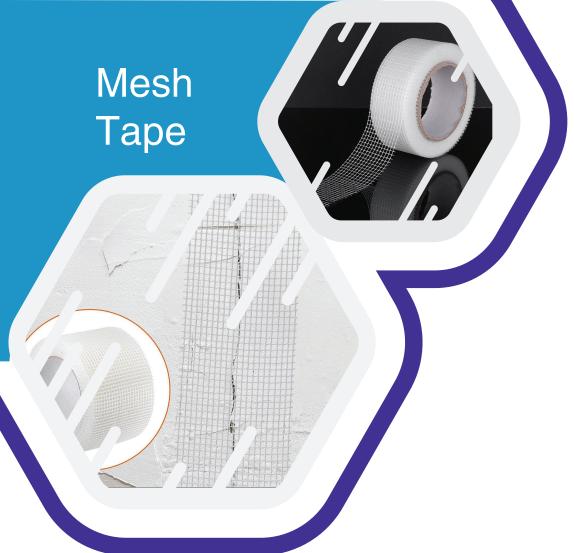

#### Applications

 Grout tape provides excellent results in both indoor and outdoor environments, offering effective protection in moist areas like bathrooms and kitchens. It contributes to energy efficiency in thermal insulation systems.

#### **Effective Solution for Excellent Results**

Grout tape is an essential construction material that ensures smooth and durable completion of wall and ceiling joints. Manufactured from high-quality materials, these tapes are among the most reliable solutions used in construction and renovation projects.

| Features             | 8x8 mm Grout Tape                    | 9x9 mm Grout Tape                    |  |
|----------------------|--------------------------------------|--------------------------------------|--|
| Material             | High-quality fiberglass or polyester | High-quality fiberglass or polyester |  |
| Dimensions           | 8x8 mm                               | 9x9 mm                               |  |
| Weight               | 60 g/m²                              | 70 g/m²                              |  |
| Color                | White (custom colors available)      | White (custom colors available)      |  |
| Flexibility          | High                                 | High                                 |  |
| Waterproof           | Yes                                  | Yes                                  |  |
| Fire Resistance      | Yes                                  | Yes                                  |  |
| Ease of Application  | Easily applied with adhesive         | Easily applied with adhesive         |  |
| Thickness            | 1 mm                                 | 1 mm                                 |  |
| Thermal Conductivity | Low                                  | Low                                  |  |
| Acoustic Performance | Good                                 | Good                                 |  |