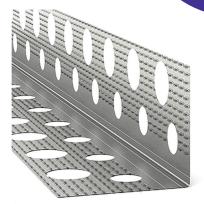

### Perforated Drywall Corner Bead

- Material: High-quality PVC or aluminum
- Dimensions: Standard lengths of 2.5m and 3m, custom sizes available
- Hole Diameter: Between 5mm and 10mm, standard or custom hole sizes available
- Color: White, gray, or custom colors
- Thickness: Between 0.5mm and 1.0mm
- Application: Easy installation on drywall, smooth finish with joint compound
- Packaging: Standard 50 pieces/box or custom packaging options
- Weight: Lightweight and easy to use