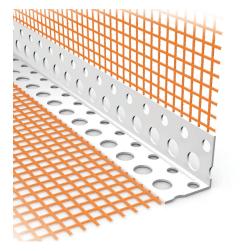

#### **Corner Mesh**

- Material:High-quality plastic and fiberglass blend.
- Size: 2m, 2.5m, 3m, or custom sizes.
- Color: White, gray, or custom colors.
- Thickness: Standard 1.0mm, 1.2mm, or 1.5mm.
- Application: Easy to cut and apply.
- Packaging: Standard 50 pieces/box or customized packaging.
- Weight: Lightweight and easy to use, approximately 0.5kg/2m.